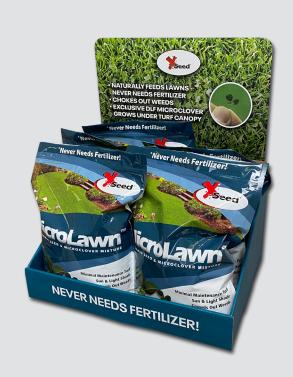

# ULTRA-PREMIUM LAWN SEED MIXES WITH MOISTURE BOOST PLUS

#### **ULTRA - PREMIUM SEED**

X-Seed® Ultra-Premium Lawn Seed now with Moisture Boost Plus! Our mixtures contain top DLF improved varieties formulated to produce durable, highly desirable, permanent lawns. Each mixture is 99.9% Weed free and guaranteed to grow will give your customers confidence and high perceived value.

#### **ULTRA - PREMIUM PACKAGING**

Our dynamic packaging was created for easy selection, high appeal, and simple instructions. Your grass seed store sets will be bright and eye-catching. The simple instructions on the back help your customers have success in all their lawn projects.