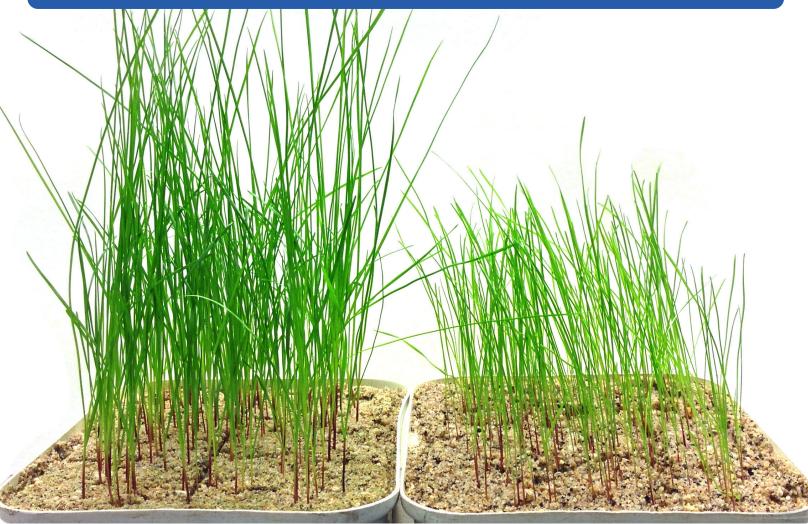

# SEED ENHANCEMENTS FROM DLF

**DLF seed enhancement** is the process of encapsulating individual seeds with a combination of dry and wet components, improving a seedling's ability to thrive in an otherwise harsh environment. Coating helps transform seed into well-established plants by providing an ideal micro-environment; facilitating germination.

Calcium carbonate is used as a base material because of its ability to hold moisture, act as a pH buffer and improve seed-to-soil contact. After germination is initiated, the seedling continues to benefit from the nutrients and organic components that remain in the root zone.

#### **Benefits of Seed Enhancement:**

- Improves seedling vigor during the germination process
- Improved reach when seeding:
  - » Better throwing distance through a spreader
  - » Heavier seed helps prevent wind drift
- Increased seed-to-soil contact
- Uniformly holds moisture
- Acts as a pH buffer
- Greater uniformity in mixes